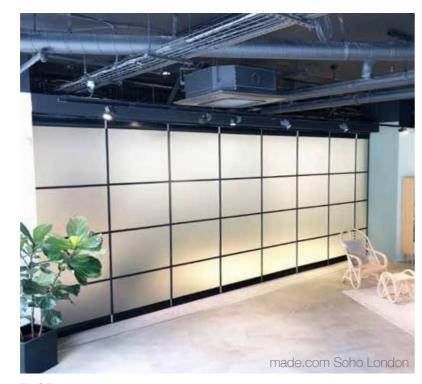

Below is an example of this system which has had a bespoke treatment featuring; Frosted glass and Crittall effect aluminium banding with the head track and aluminium profiles all Electrostatic Powder Coated (EPC) aluminum profiles in RAL 9005 matt Jet Black.