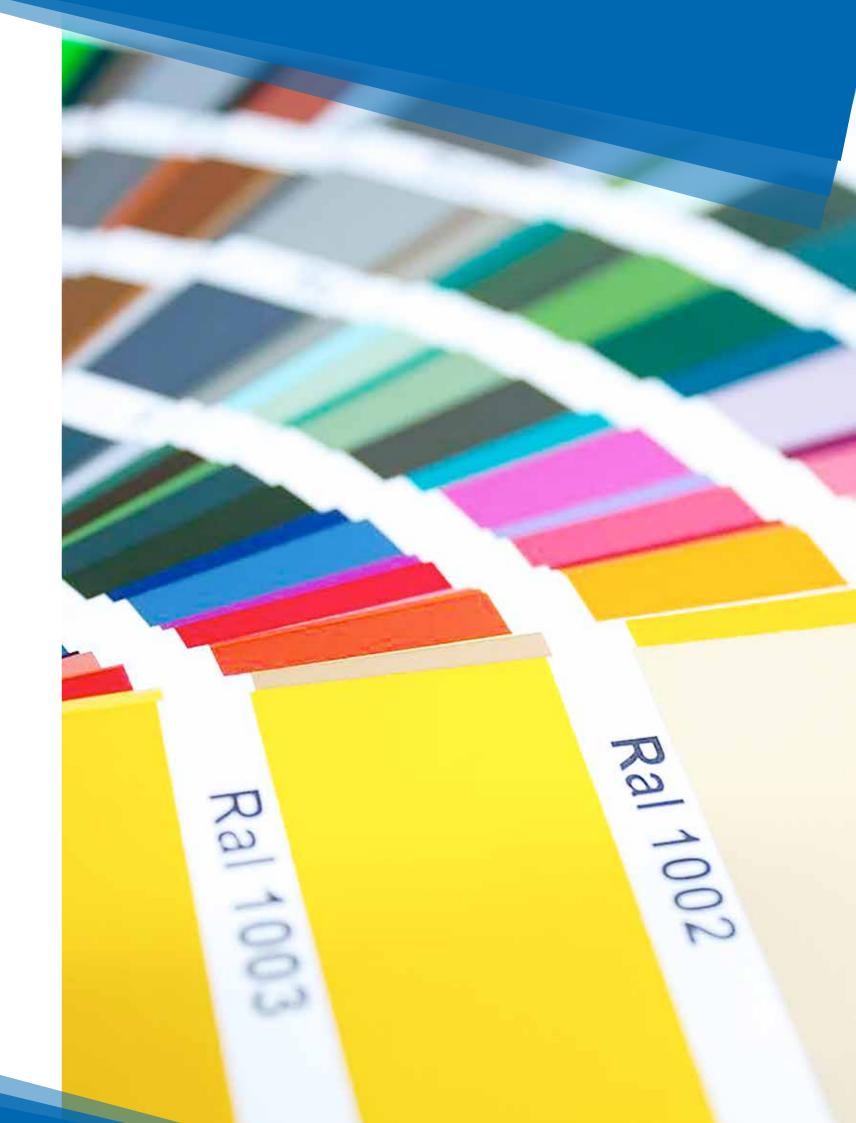

Firstly, you can change the specification of the glass with two further options. Darker tinted or frosted glass is also available upon request.

The extruded aluminium profile at the top and bottom of the panels securing the glass can also be given the Electrostatic Powder Coated (EPC) treatment in any of the RAL colour palette you wish!