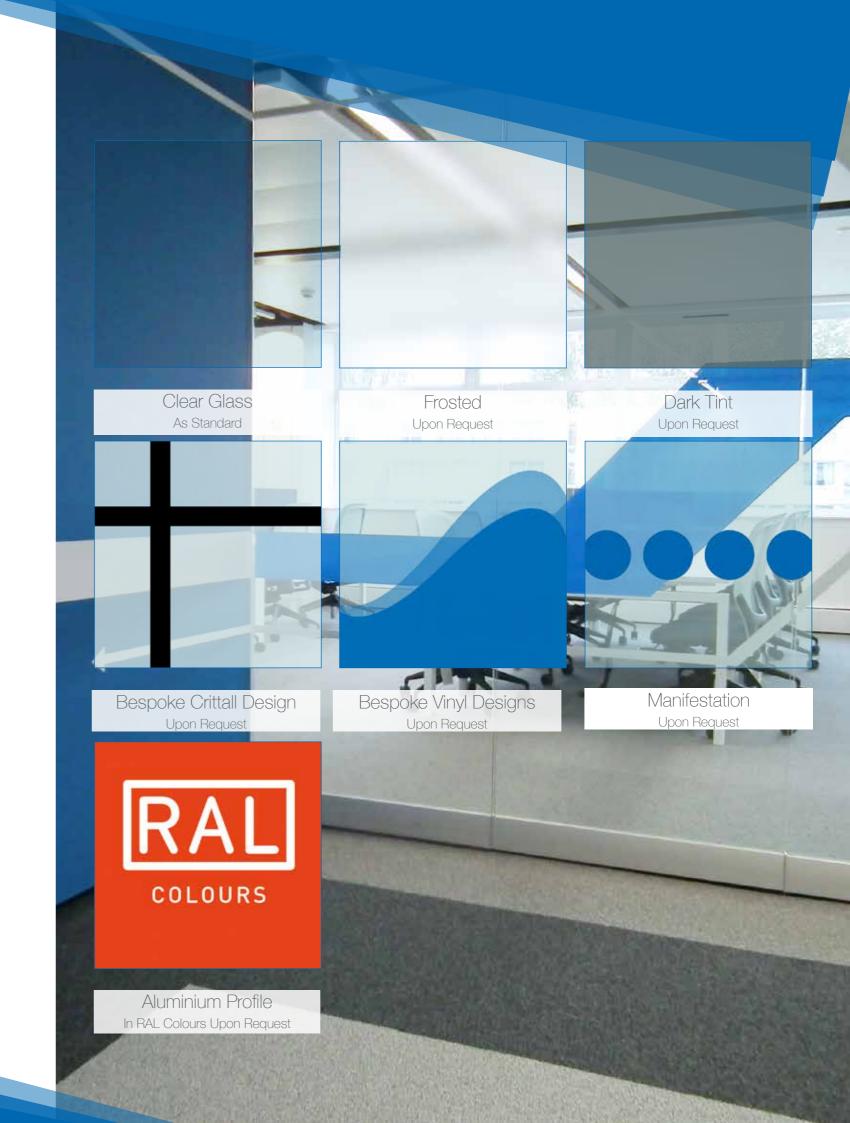

## Finish & Decor Options

The opposite page shows the options which are available with the MonoClear system.

You can mix and match to create you own stunning finish combination to truly compliment you interior design vision.

Firstly, you can change the specification of the glass with two further options. Darker tinted or frosted glass is also available upon request.

The extruded aluminium profile at the top and bottom of the panels securing the glass can also be given the Electrostatic Powder Coated (EPC) treatment in any of the RAL colour palette you wish!

To further compliment designs we are also able to create a 'Crittall' style banding effect, so desired at the moment. Once the panels are hung and adjusted our installation engineers can fix the aluminium banding to the glass surface giving a wonderful look.

Furthermore, our vinyl team can create wonder bespoke designs or some simple as manifestation. Or we can work/assist your own designer to create and apply that finishing touch.

Please note any vinyl designs can't be applied at the factory, they must be applied on site. The reason behind this is, the panels must be hung and levelled so that the design, even simple manifestation, will run along the panel with no unsightly steps in levels across the system, spoiling the aesthetic of the concept.