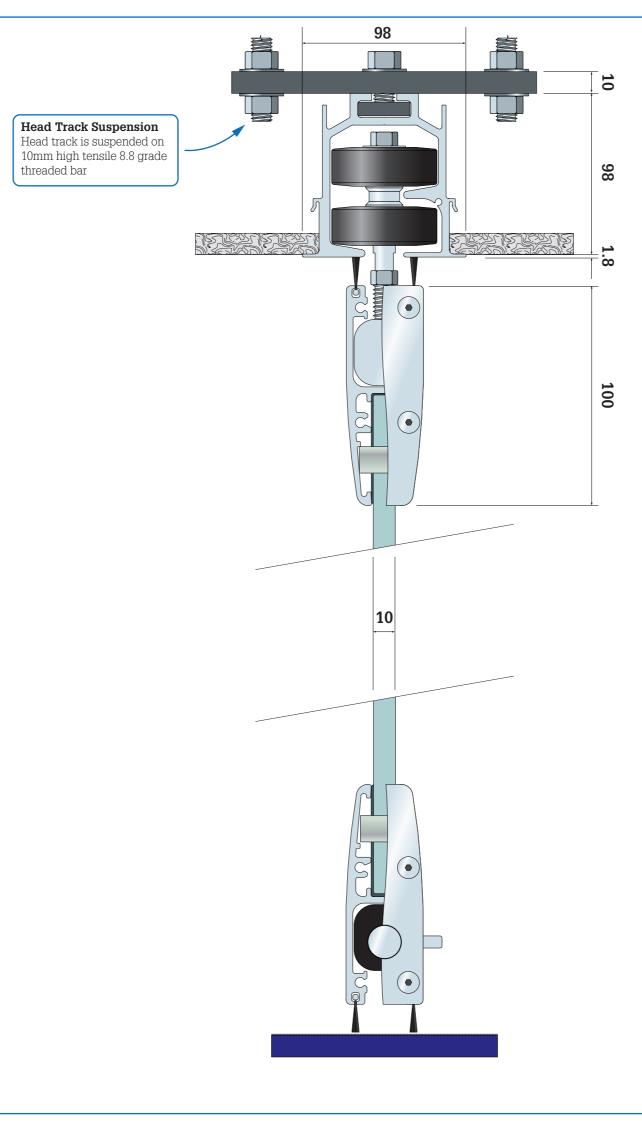

Operable Wall Systems Ltd

Greenacres, Flaunden Lane, Belsize, Hertfordshire. WD3 4NS 01923 244 258

SYSTEM: MonoPure 10

TITLE:

MonoPure 10

Twin Point Cross Section

**DRAWING NO:** S10TPCS

**REV:** 1.0

**DATE:** 20.07.20

**DRAWING BY:** Chris Hardey

SCALE: NTS

The information contained within this drawing is Confidential, and remains the sole property of **Monowa Operable Wall Systems Ltd** COPYRIGHT Monowa Operable Wall Systems Ltd © 2020