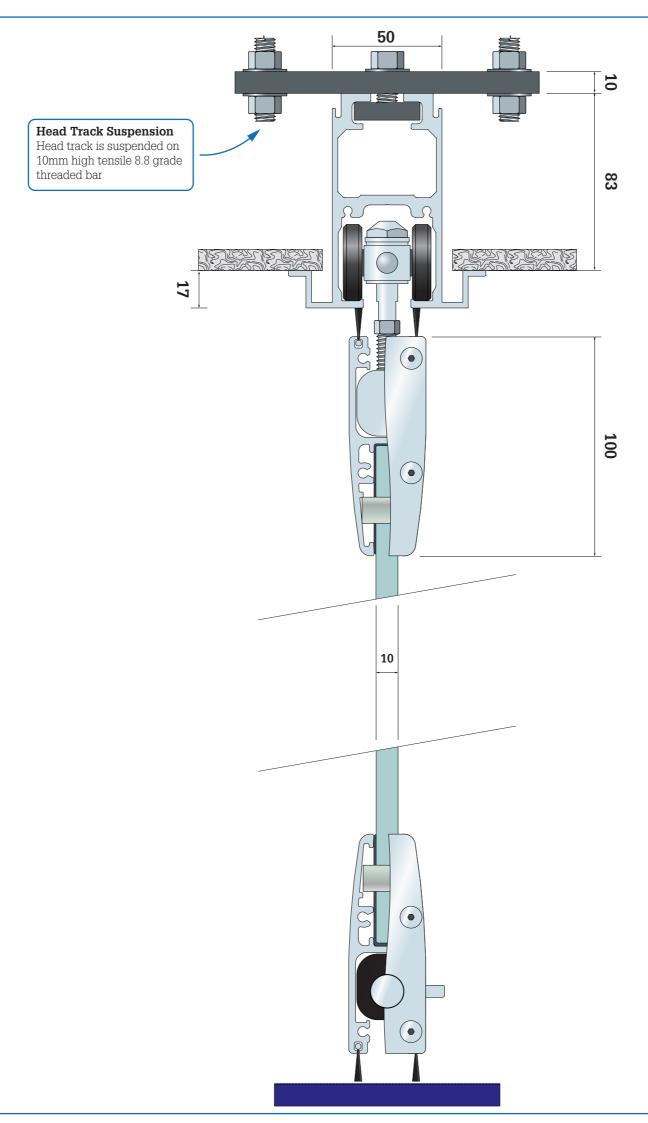

Operable Wall Systems Ltd

Greenacres, Flaunden Lane, Belsize, Hertfordshire. WD3 4NS 01923 244 258

SYSTEM: MonoPure 10

TITLE:

MonoPure 10

Single Point Cross Section

**DRAWING NO:** S10SPCS

**REV:** 1.0

**DATE:** 20.07.20

**DRAWING BY:** Chris Hardey

SCALE: NTS

The information contained within this drawing is Confidential, and remains the sole property of **Monowa Operable Wall Systems Ltd** COPYRIGHT Monowa Operable Wall Systems Ltd © 2020