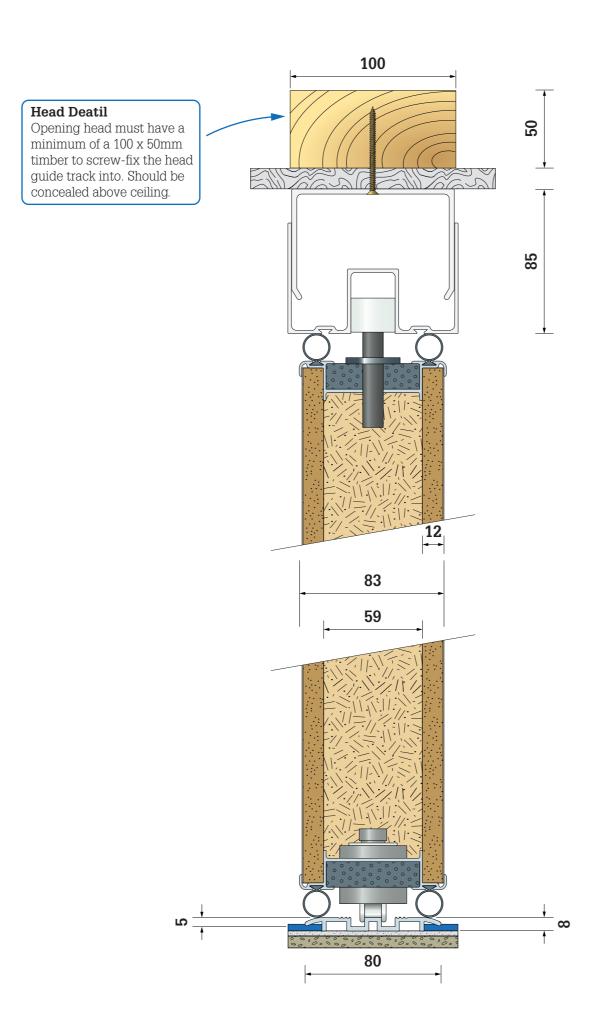

# Operable Wall Systems Ltd

Greenacres, Flaunden Lane, Belsize, Hertfordshire. WD3 4NS 01923 244 258

SYSTEM: MonoFold 75

TITLE:

MonoFold 75D

Sliding Folding Wall Cross Section

**DRAWING NO:** MW75DCS

**REV:** 1.0

**DATE:** 28.05.21

**DRAWING BY:** Chris Hardey

SCALE: NTS