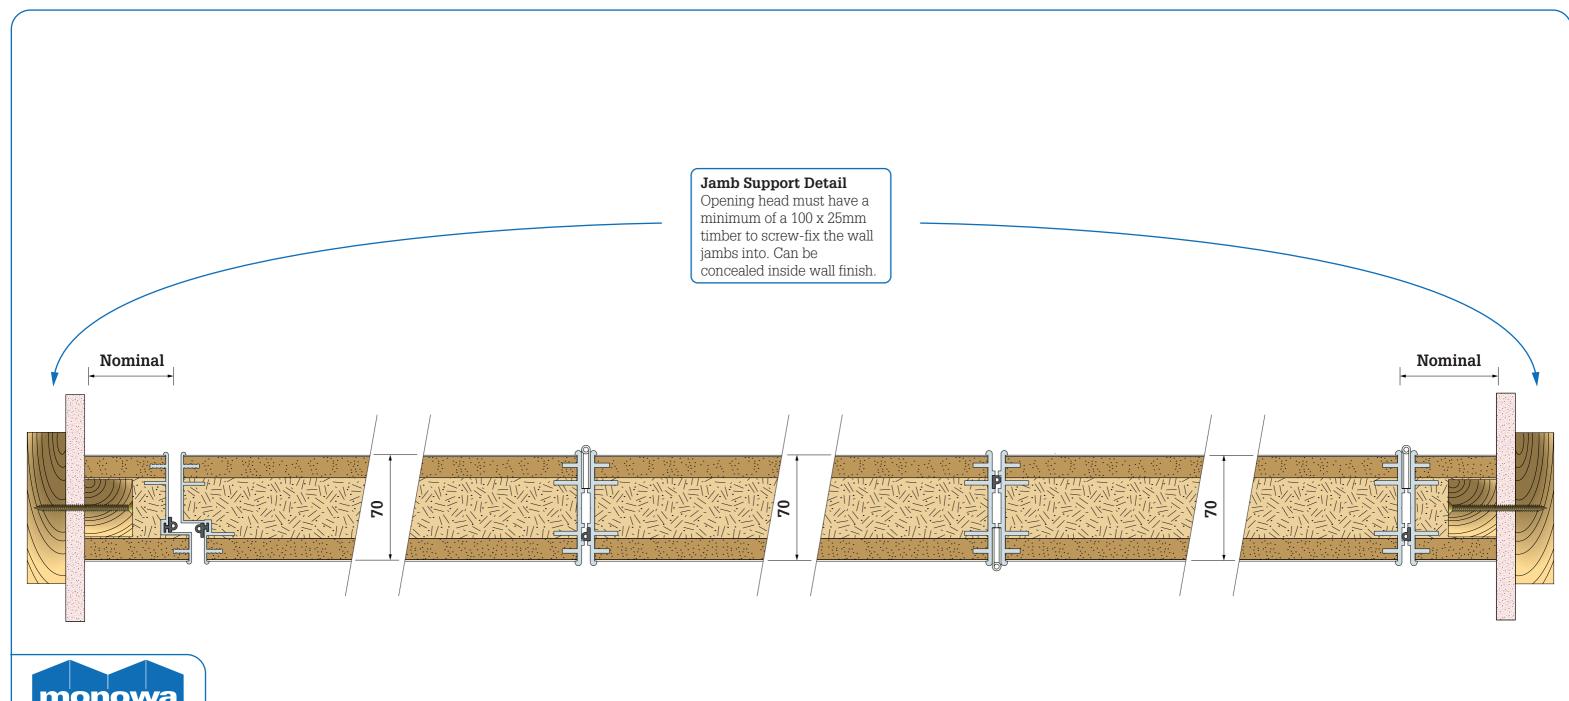

# SYSTEM: MonoFold 75

TITLE:

MonoFold 75A
Jamb & Panel Detail - Single Wing

**DRAWING NO:** MF75AJPSW

**REV:** 1.0

**DATE:** 28.05.21

DRAWING BY: Chris Hardey

SCALE: NTS