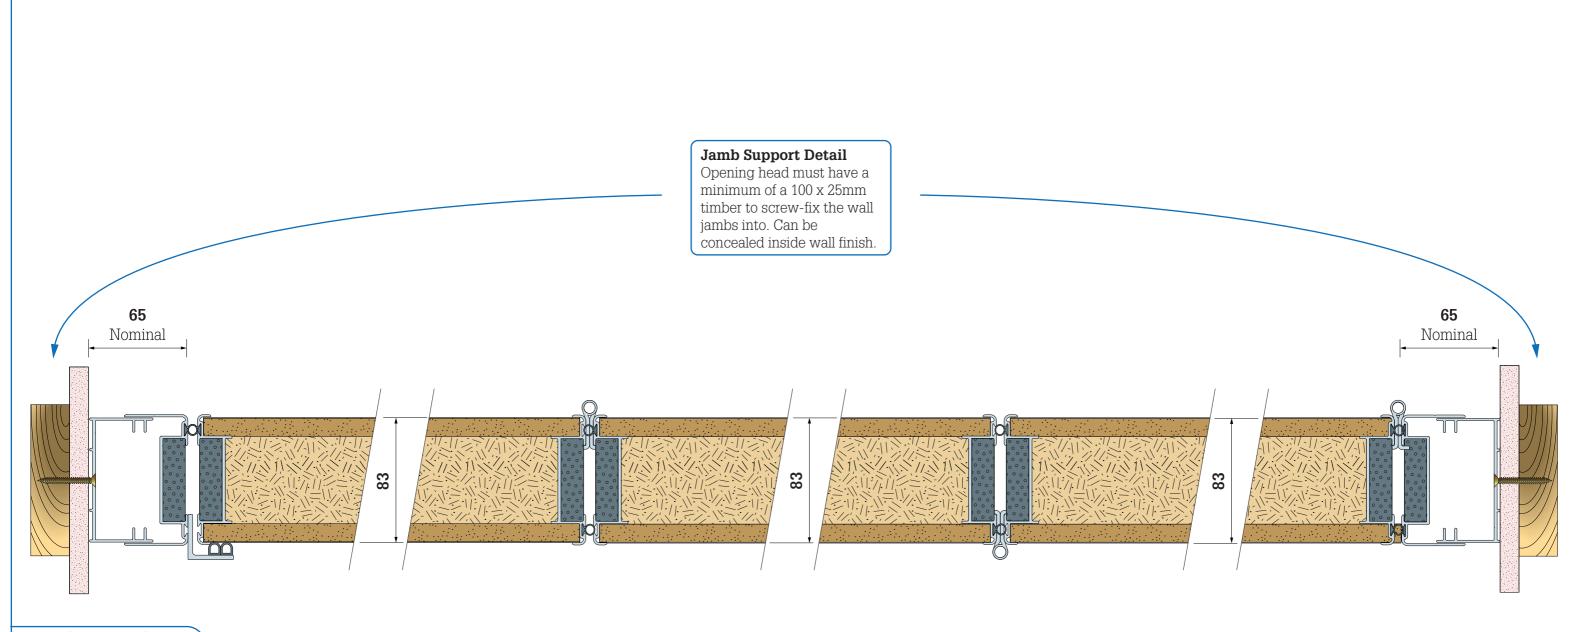

# SYSTEM: MonoFold 75

TITLE:

MonoFold 75A
Jamb & Panel Detail - Single Wing

**DRAWING NO:** MF75AJPSW

**REV:** 1.0

**DATE:** 28.05.21

DRAWING BY: Chris Hardey

SCALE: NTS