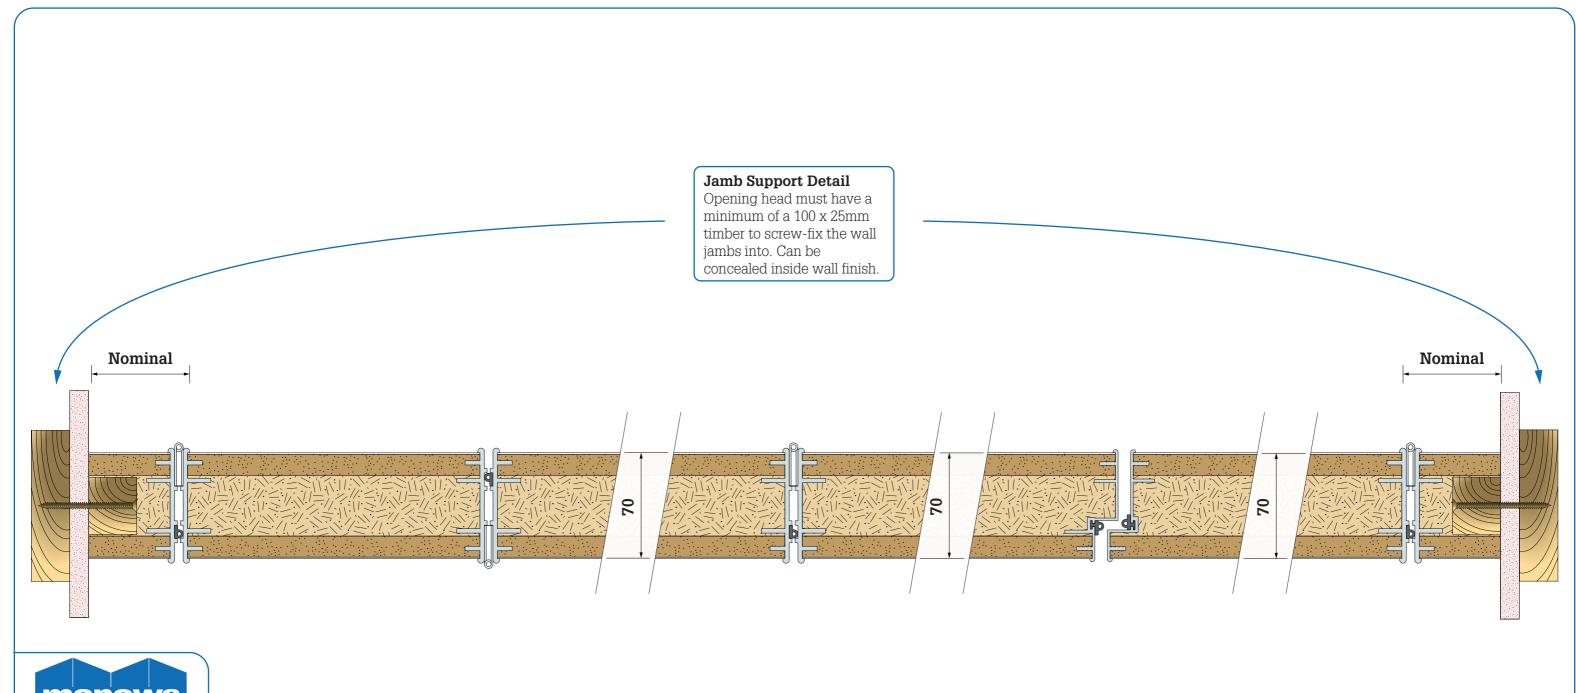

# SYSTEM: MonoFold 75

TITLE:

MonoFold 75A Jamb & Panel Detail - Bi-Parting

**DRAWING NO:** MF75AJPBP

**REV:** 1.0

**DATE:** 28.05.21

**DRAWING BY:** Chris Hardey

SCALE: NTS