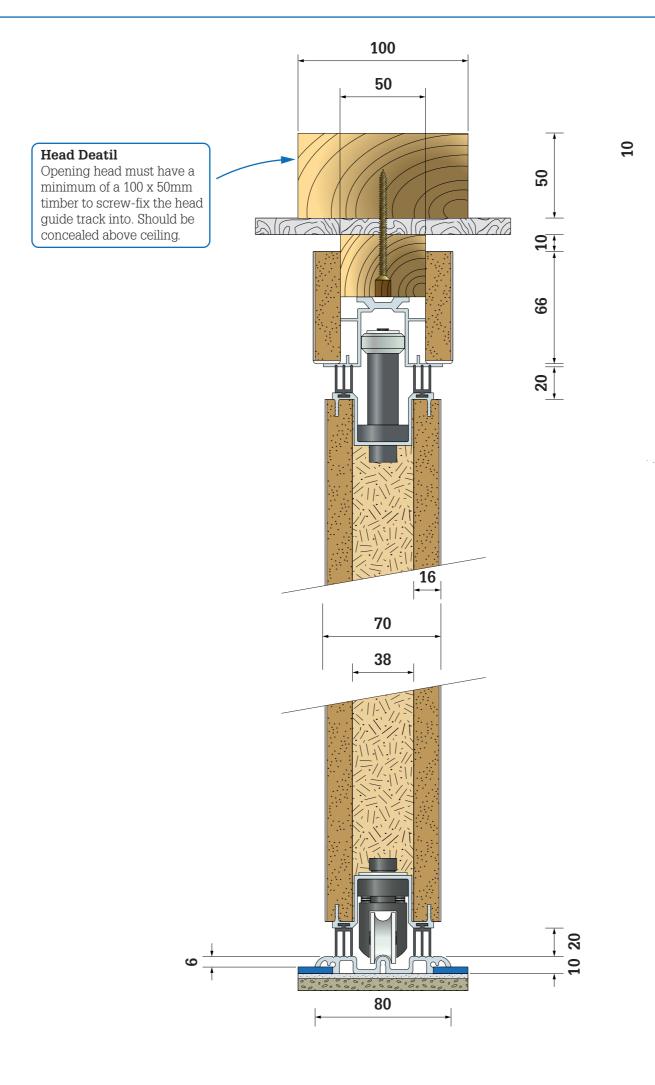

monowa

TITLE:

MonoFold 75A Sliding Folding Wall Cross Section

**DRAWING NO:** MW75ACS

**REV:** 1.0

**DATE:** 28.05.21

**DRAWING BY:** Chris Hardey

SCALE: NTS