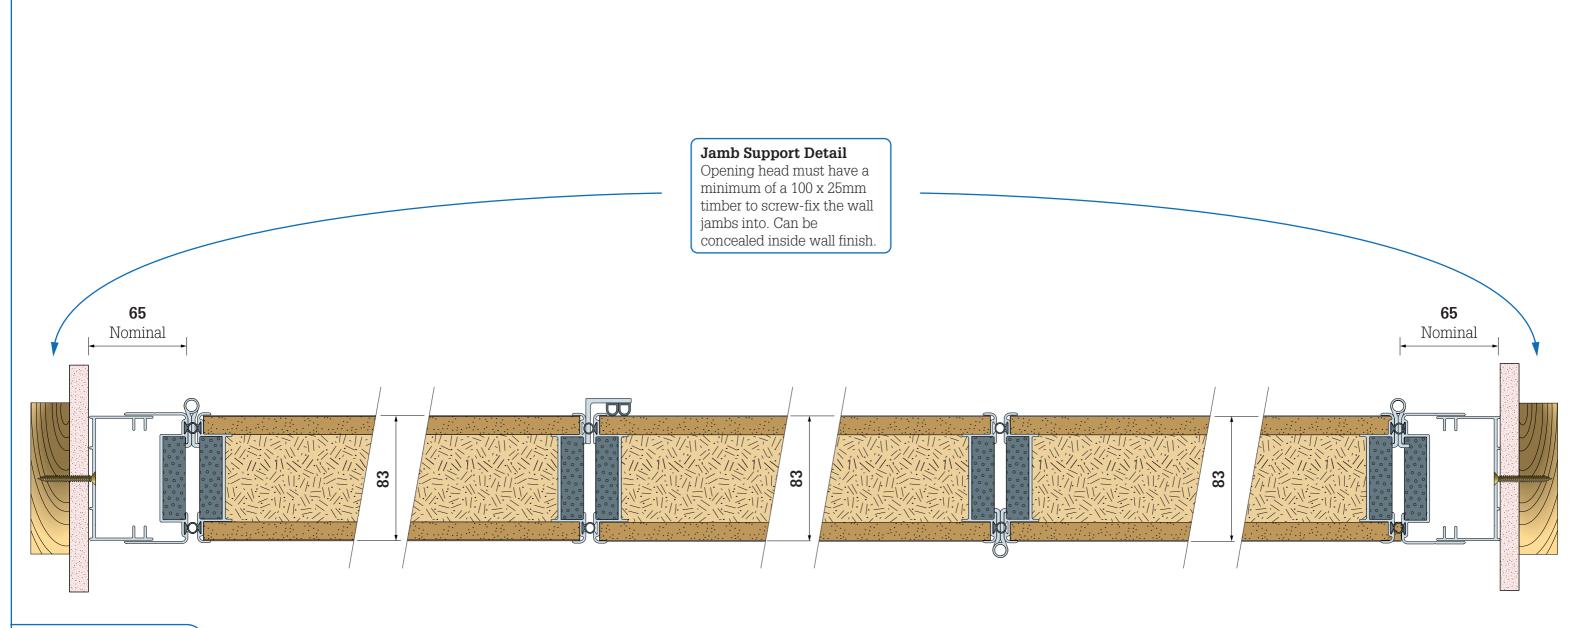

# SYSTEM: MonoFold 75

TITLE:

MonoFold 75A Jamb & Panel Detail - Bi-Parting

**DRAWING NO:** MF75AJPBP

**REV:** 1.0

**DATE:** 28.05.21

**DRAWING BY:** Chris Hardey

SCALE: NTS