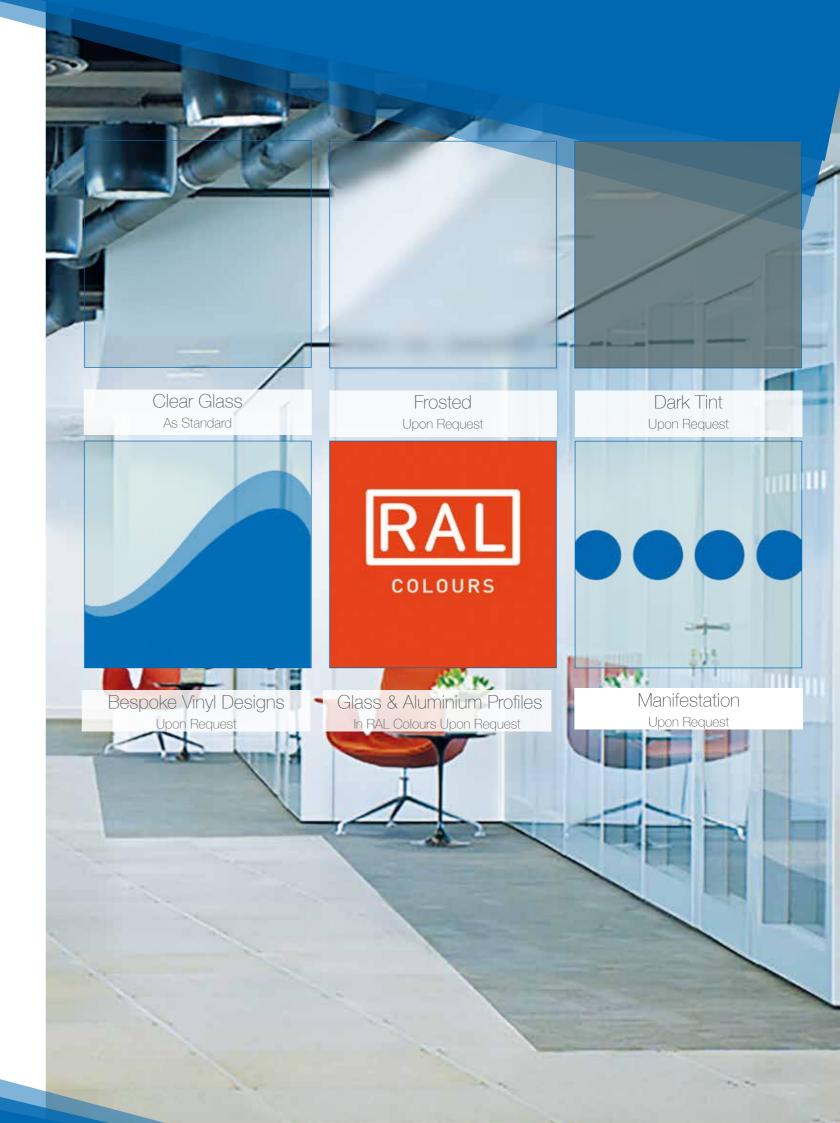

## Finish & Decor Options

The opposite page shows the options which are available with the MonoGlaze system.

You can mix and match to create your own stunning finish combination to truly compliment your interior design vision.

## Finish & Decor Options

The MonoGlaze system comes with clear toughened glass panels with a back painted boarder in any of the RAL colours available to order.

Complimenting this further with the extruded aluminium profiles finished in the same RAL finish to match for quality and durability.

Furthermore, we can our vinyl team to create wonder bespoke designs or some simple as manifestation. Or we can work/assist your own designer to create and apply that finishing touch.

Please note any vinyl designs can't be applied at the factory, they must be applied on site. The reason behind this is, the panels must be hung and levelled so that the design, even simple manifestation, will run along the panel with no unsightly steps in levels across the system, spoiling the aesthetic of the concept.