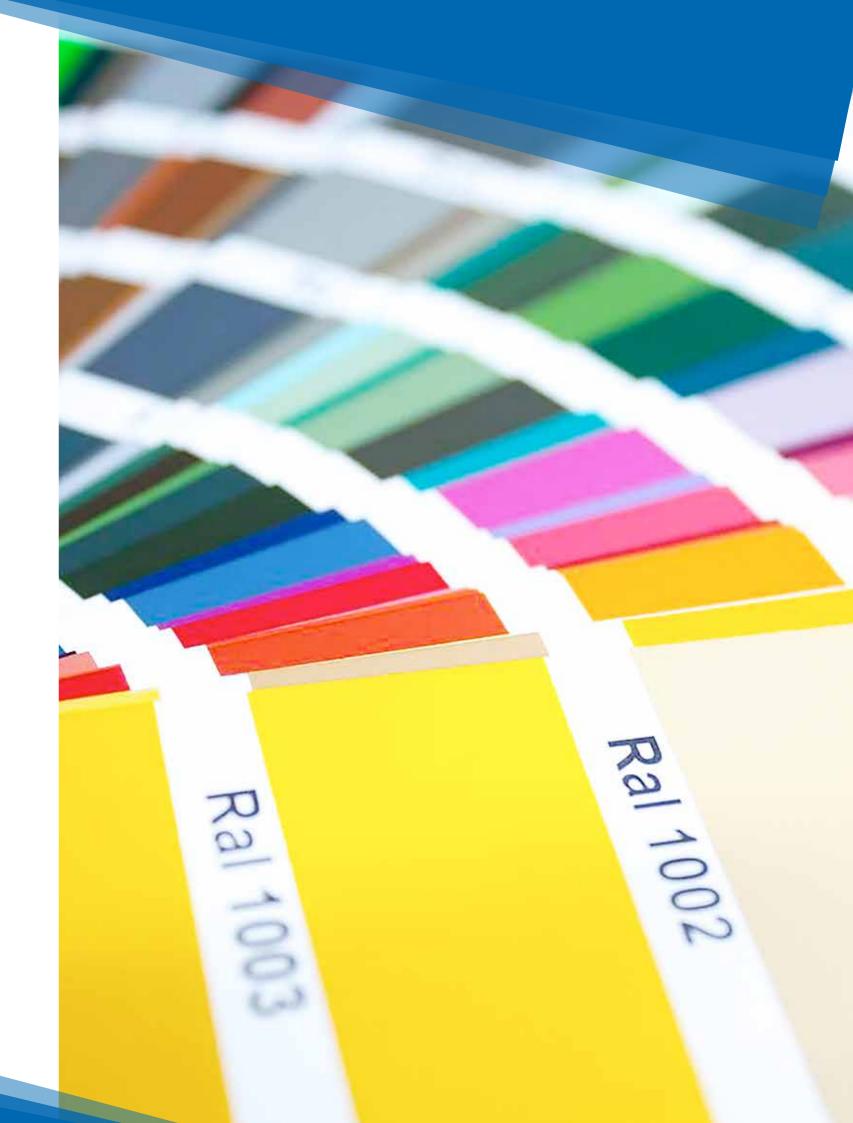

## Finish & Decor Options

The MonoGlaze system comes with clear toughened glass panels with a back painted boarder in any of the RAL colours available to order.

Complimenting this further with the extruded aluminium profiles finished in the same RAL finish to match for quality and durability.

Furthermore, we can our vinyl team to create wonder bespoke designs or some simple as manifestation. Or we can work/assist your own designer to create and apply that finishing touch.

Please note any vinyl designs can't be applied at the factory, they must be applied on site. The reason behind this is, the panels must be hung and levelled so that the design, even simple manifestation, will run along the panel with no unsightly steps in levels across the system, spoiling the aesthetic of the concept.

Please also note that careful consideration should be applied when designing a vinyl application. This is because there is a distance inside each panel between the panes of toughened safety glass of approx 100mm and therefore the 'back of the design will be visible through the face of the opposing pane.