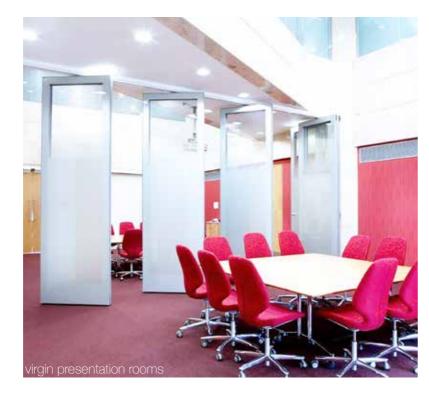

Below is an example of this system which has been finished with a bespoke vinyl design based on the companies feel and branding, giving not only a stunning aesthetic but doubling as an application of safety manifestation.