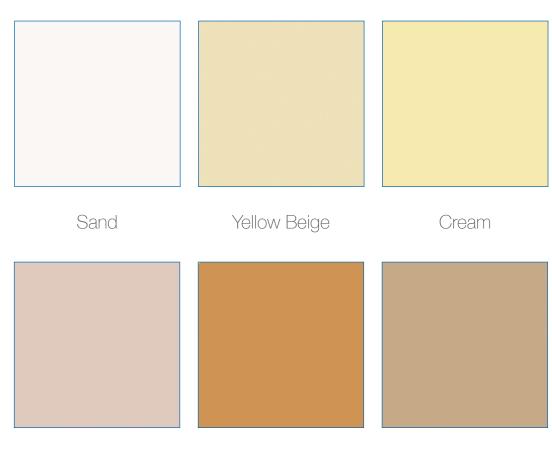

### Standard Laminate Colour Options

The mark of responsible forestry

These laminate options opposite forms our standard collection. We have chosen this collection for its ability to fit with most decor and colour schemes within a project.

Choose from either the solid colour range or wood effect to complement you your interior design aesthetics and fulfilling your client's brief.

All standard colour and wood effect options are available in a subtle textured finish providing a soft sheen when the light glances over the partition seen in the photo below.