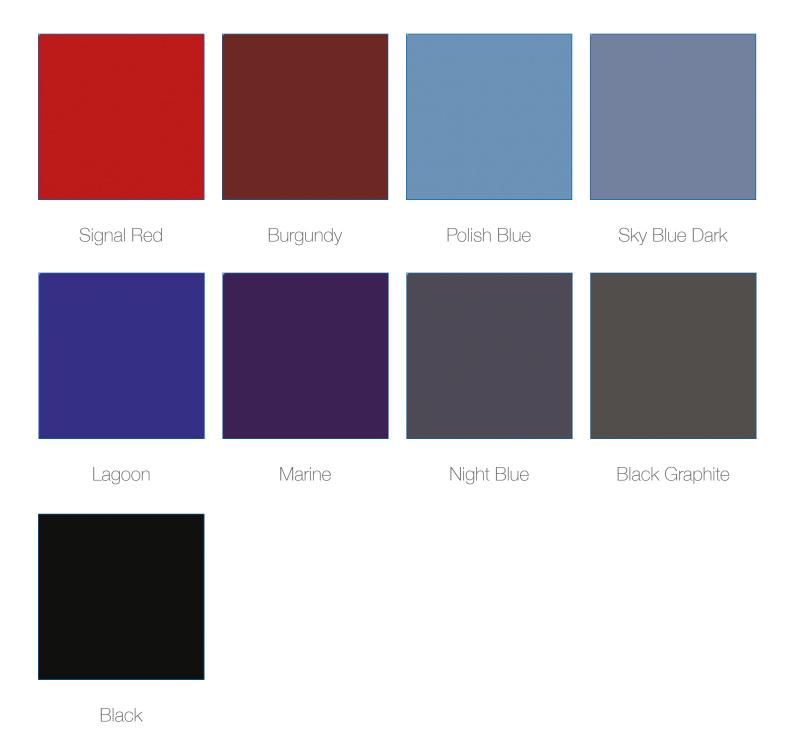

### Standard Laminate Colour Options

The mark of responsible forestry

These laminate options opposite forms our standard collection. We have chosen this collection for its ability to fit with most decor and colour schemes within a project.

Choose from either the solid colour range or wood effect to complement you your interior design aesthetics and fulfilling your client's brief.

All standard colour and wood effect options are available in a subtle textured finish providing a soft sheen when the light glances over the partition seen in the photo below.