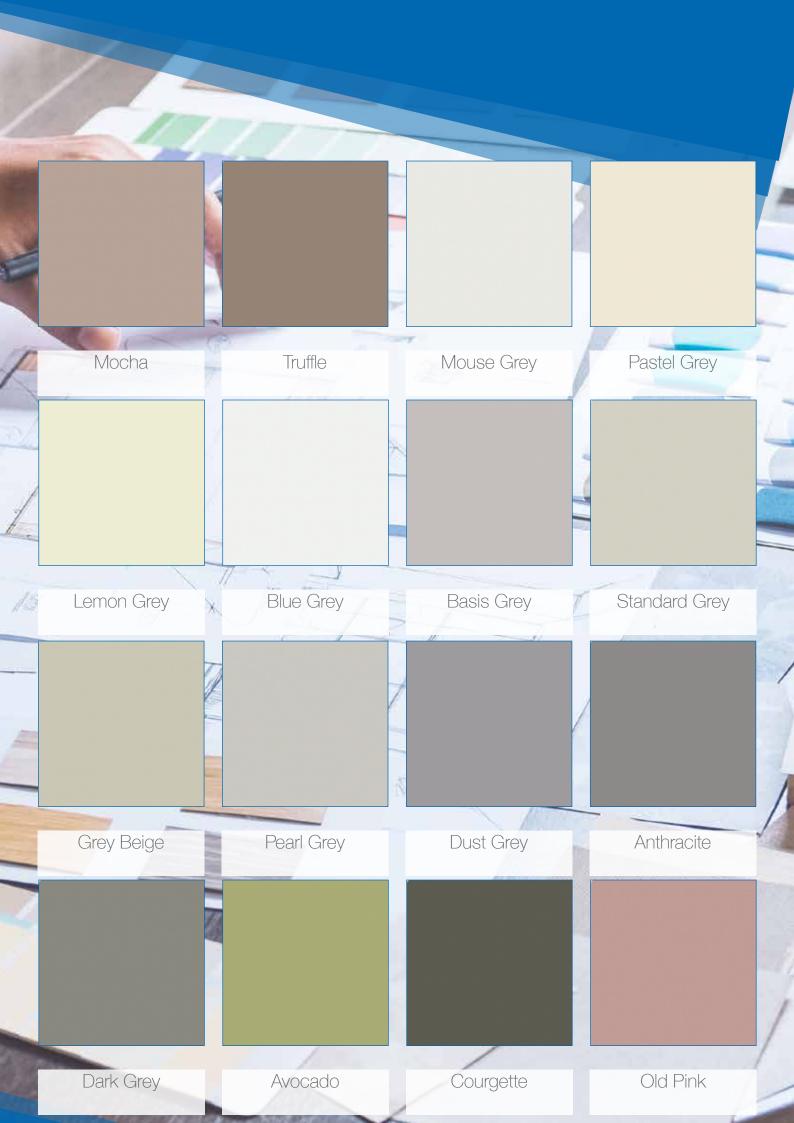

### Standard Laminate Colour Options

The mark of responsible forestry

These laminate options opposite forms our standard collection. We have chosen this collection for its ability to fit with most decor and colour schemes within a project.

Choose from either the solid colour range or wood effect to complement you your interior design aesthetics and fulfilling your client's brief.

All standard colour and wood effect options are available in a subtle textured finish providing a soft sheen when the light glances over the partition seen in the photo below.