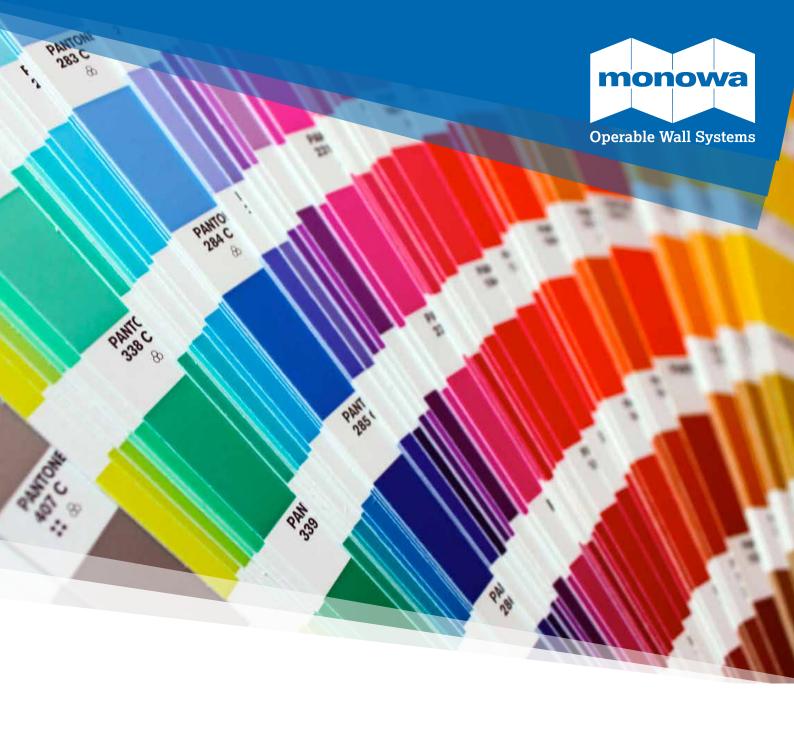

Laminate Face Board Colour Range

### Introduction

The mark of responsible forestry

Our extensive range of panel finishes are the perfect partner to your design and specification needs to give your project that extra touch of quality, aesthetics and unrivalled performance.

We have three ranges for you to choose the best finish for your needs, the first being our standard range. This comprises of the most requested solid colour and timber effect finishes which are available at no extra cost. Moving on we have our extra options in both solid colours and wood effect, these are available at extra cost.