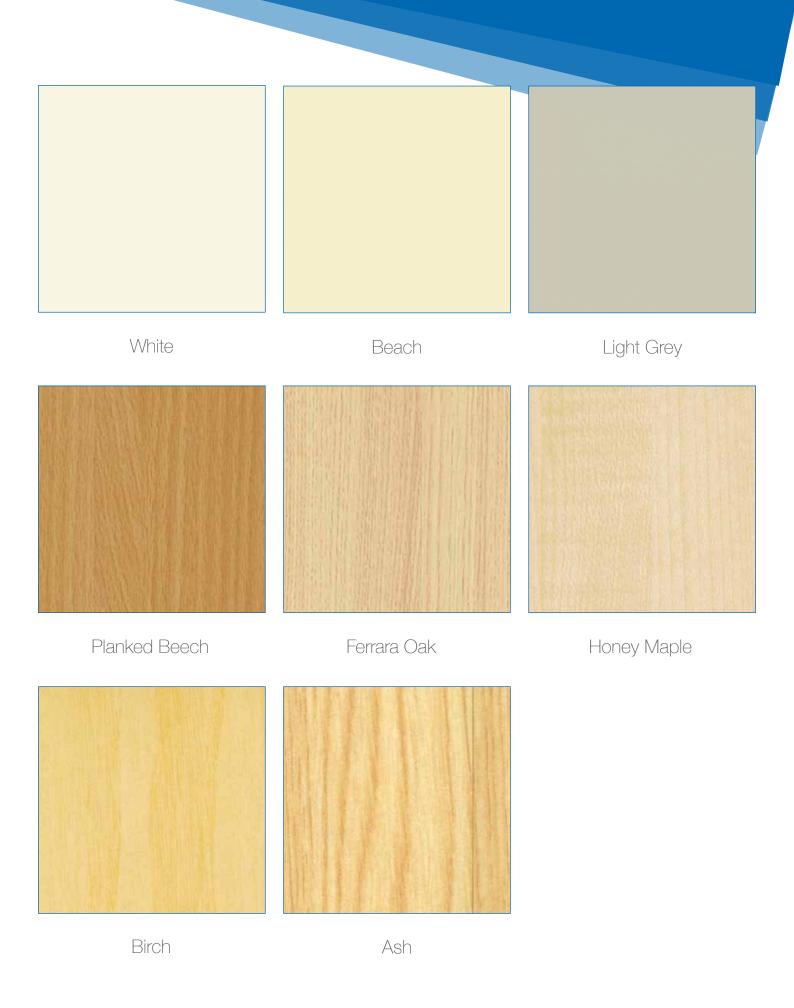

### Standard Laminate Colour Options

The mark of responsible forestry

These laminate options opposite forms our standard collection. We have chosen this collection for its ability to fit with most decor and colour schemes within a project.

Choose from either the solid colour range or wood effect to complement you your interior design aesthetics and fulfilling your client's brief.

All standard colour and wood effect options are available in a subtle textured finish providing a soft sheen when the light glances over the partition seen in the photo below.