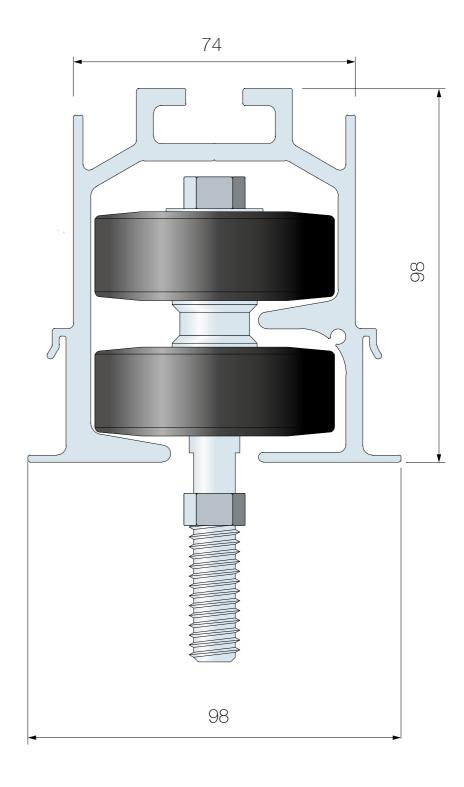

# MonoWall D Single Point Head Track System

SYSTEM: MonoWall/MonoGlaze

TITLE:

Single Point Head Track Assembly

**DRAWING NO:** MHD100SP

**REV:** 2.0

**DATE:** 13.06.22

DRAWING BY: Chris Hardey

**SCALE:** 1:1 @ A3

For use with all:

MonoWall and MonoGlaze systems