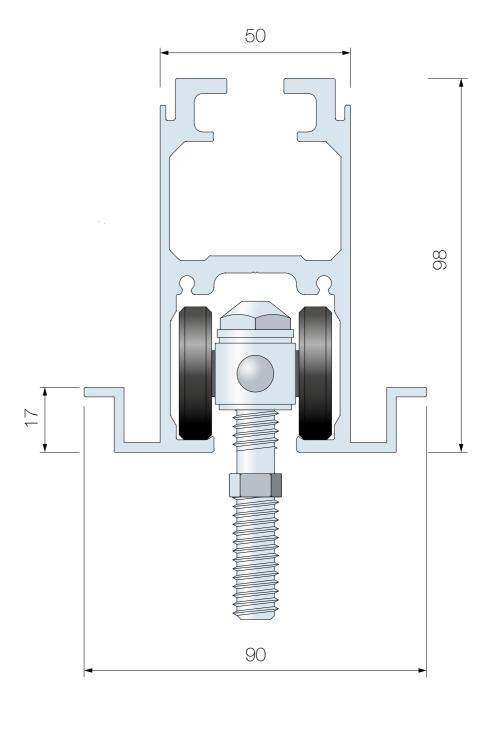

## Heavy Duty Head Track System

Greenacres, Flaunden Lane,
Belsize, Hertfordshire. WD3 4NS
01923 244 258

SYSTEM: MonoWall/MonoGlaze

TITLE:

Heavy Duty Head Track Assembly

DRAWING NO: MHD100HDA

**REV:** 2.0

**DATE:** 13.06.22

DRAWING BY: Chris Hardey

**SCALE:** 1:1 @ A3

For use with all:

MonoWall and MonoGlaze systems

MonoWall A Single Point Head Track System