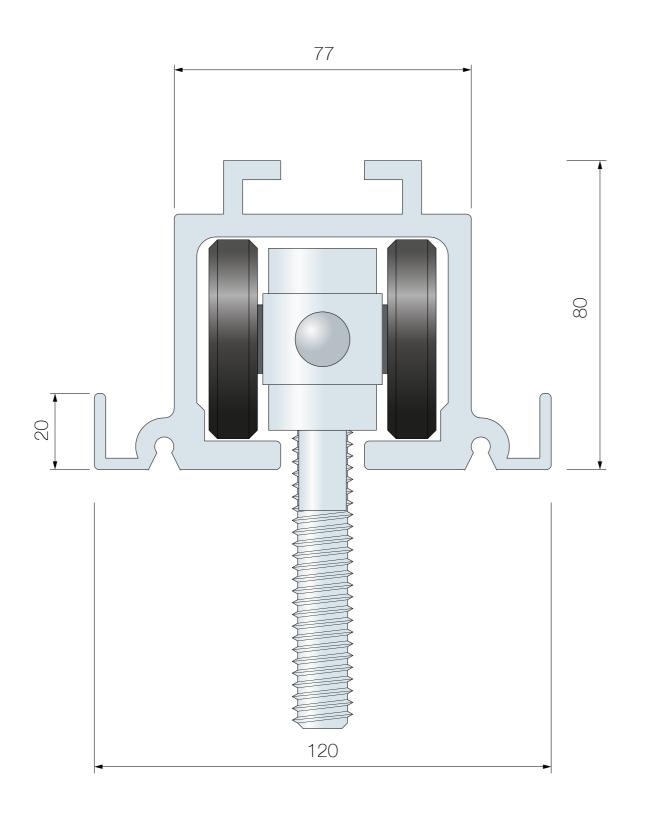

MonoWall A Single Point Head Track System

# MonoWall D Single Point Head Track System

SYSTEM: MonoWall/MonoGlaze

TITLE.

Single Point Head Track Assembly

**DRAWING NO:** MHD100SP

**REV:** 2.0

**DATE:** 13.06.22

DRAWING BY: Chris Hardey

**SCALE:** 1:1 @ A3

For use with all: MonoWall and MonoGlaze

systems

MonoWall A
Twin Point Head Track System