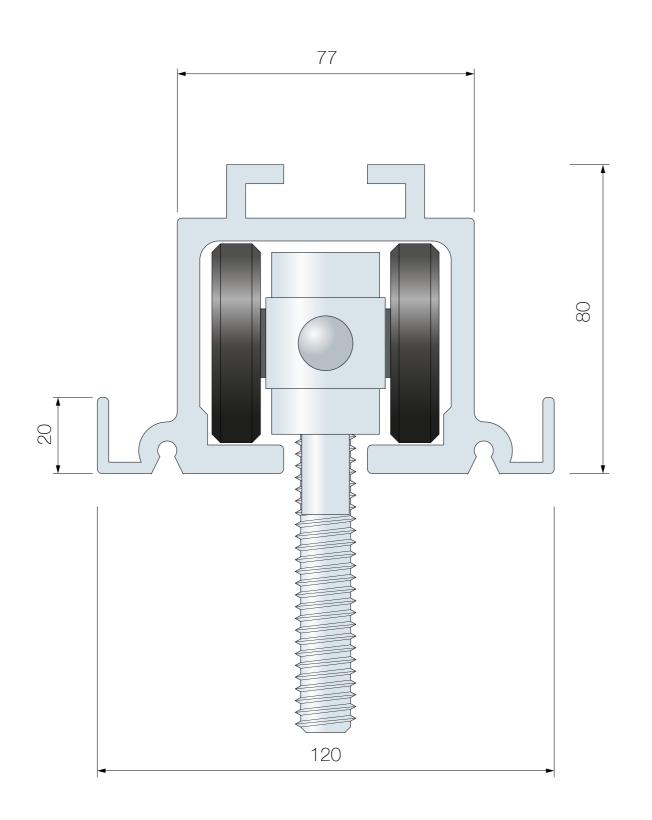

# MonoWall D Twin Point Head Track System

SYSTEM: MonoWall/Clear/Glaze

TITLE.

Twin Point Head Track Assembly

**DRAWING NO:** MHD100TP

**REV:** 2.0

**DATE:** 13.06.22

DRAWING BY: Chris Hardey

**SCALE:** 1:1 @ A3

For use with all: MonoWall, MonoClear and MonoGlaze systems