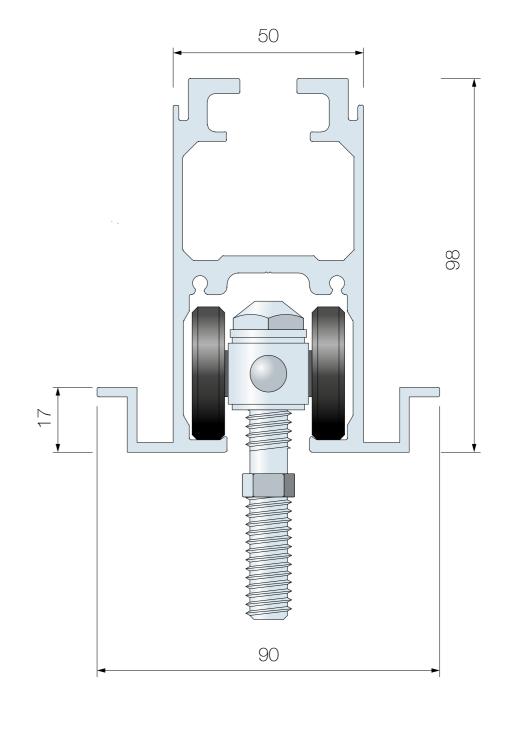

# MonoWall D Twin Point Head Track System

SYSTEM: MonoWall/Clear/Glaze

TITLE.

Twin Point Head Track Assembly

**DRAWING NO:** MHD100TP

**REV:** 2.0

**DATE:** 13.06.22

DRAWING BY: Chris Hardey

**SCALE:** 1:1 @ A3

For use with all: MonoWall, MonoClear and MonoGlaze systems