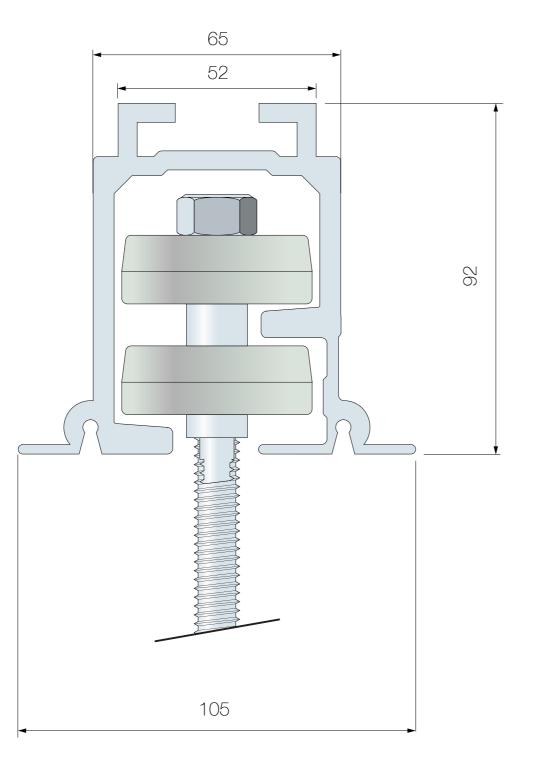

### MonoWall A

## Heavy Duty Head Track System

Greenacres, Flaunden Lane,
Belsize, Hertfordshire. WD3 4NS
01923 244 258

SYSTEM: MonoWall/MonoGlaze

TITLE:

Heavy Duty Head Track Assembly

DRAWING NO: MHD100HDA

**REV:** 2.0

**DATE:** 13.06.22

DRAWING BY: Chris Hardey

**SCALE:** 1:1 @ A3

For use with all:

MonoWall and MonoGlaze systems

MonoWall A Single Point Head Track System