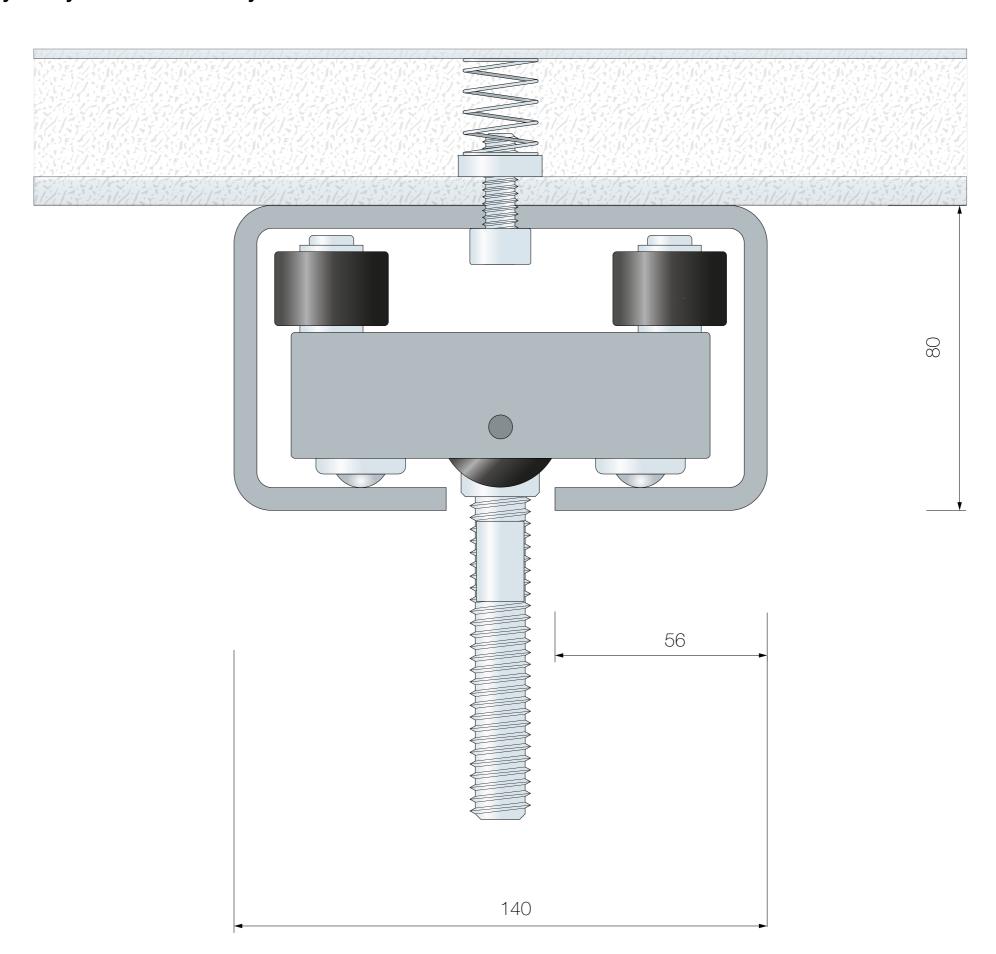

# MonoWall D Single Point Head Track System

SYSTEM: MonoWall/MonoGlaze

TITLE.

Single Point Head Track Assembly

**DRAWING NO:** MHD100SP

**REV:** 2.0

**DATE:** 13.06.22

DRAWING BY: Chris Hardey

**SCALE:** 1:1 @ A3

For use with all: MonoWall and MonoGlaze

systems

MonoWall A
Twin Point Head Track System