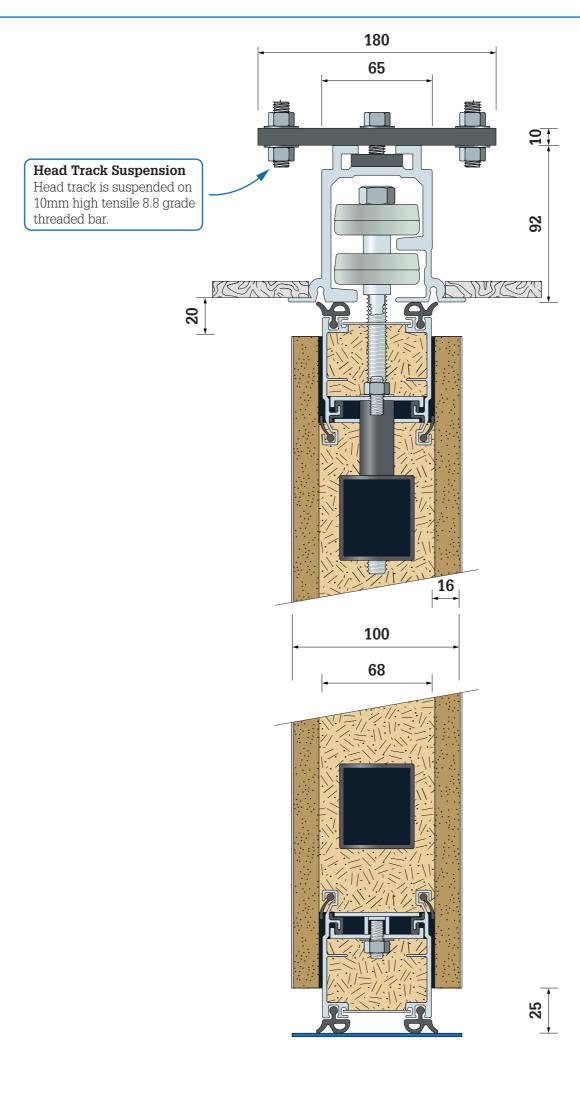

Operable Wall Systems Ltd

Greenacres, Flaunden Lane, Belsize, Hertfordshire. WD3 4NS 01923 244 258

SYSTEM: MonoWall 100

TITLE:

MonoWall 100A

Twin Point Panel Cross Section

**DRAWING NO:** MW100ATPCS

**REV:** 1.0 **DATE:** 25.01.21

**DRAWING BY:** Chris Hardey

SCALE: NTS

The information contained within this drawing is Confidential, and remains the sole property of **Monowa Operable Wall Systems Ltd** COPYRIGHT Monowa Operable Wall Systems Ltd © 2021