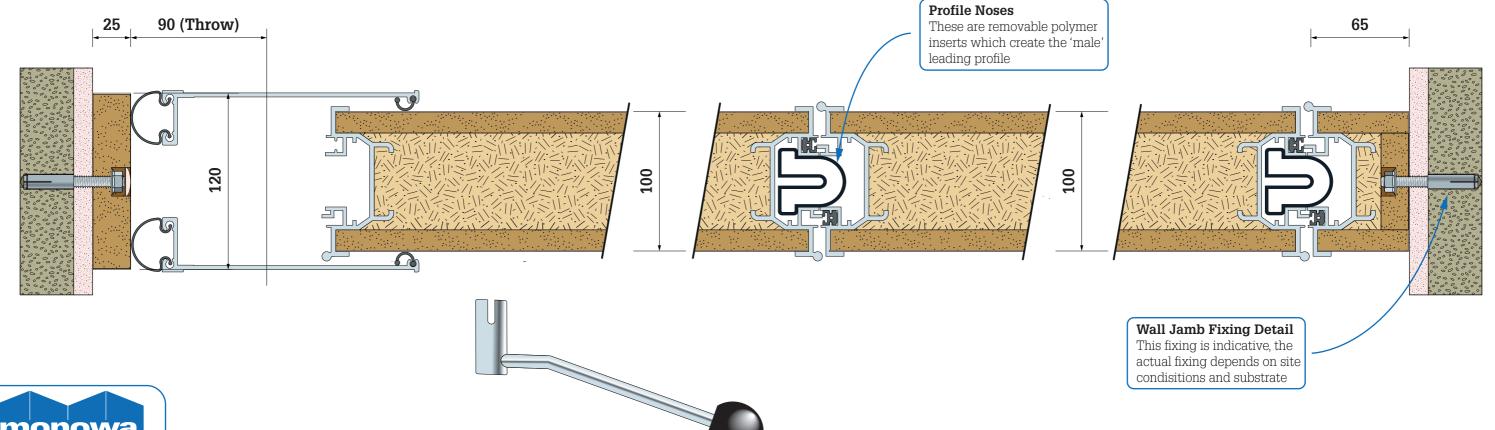

### Operable Wall Systems Ltd

Greenacres, Flaunden Lane, Belsize, Hertfordshire. WD3 4NS 01923 244 258

### SYSTEM: MonoWall 100

TITLE:

MonoWall 100D

Twin Point Panel Cross Section

**DRAWING NO:** MW100DTPCS

**REV:** 1.0 **DATE:** 25.01.21

**DRAWING BY:** Chris Hardey

SCALE: NTS

The information contained within this drawing is Confidential, and remains the sole property of **Monowa Operable Wall Systems Ltd** COPYRIGHT Monowa Operable Wall Systems Ltd © 2021

Operating Handle

monowa