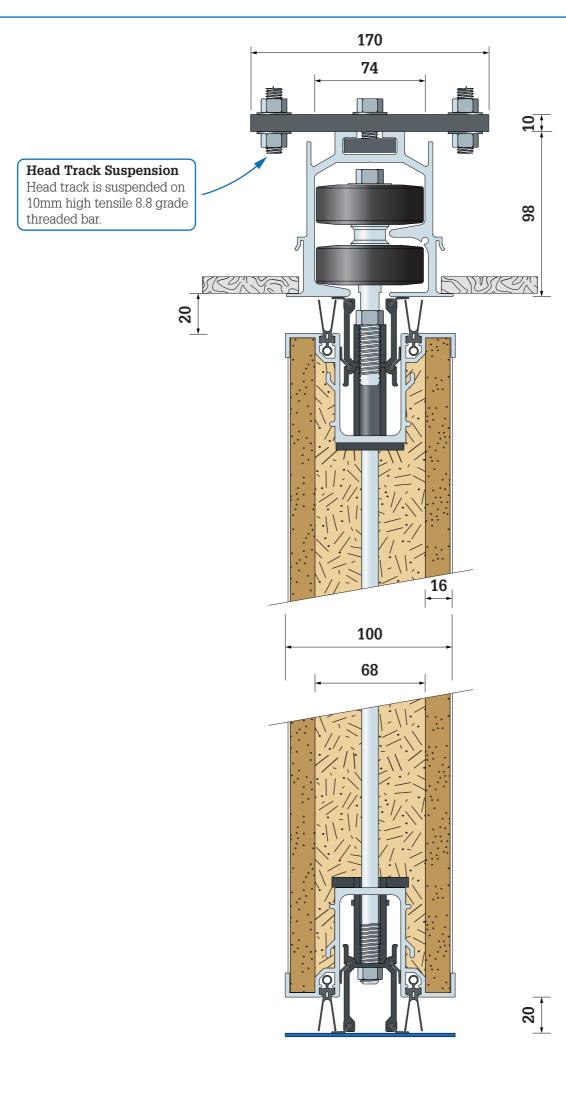

Operable Wall Systems Ltd Greenacres, Flaunden Lane, Belsize, Hertfordshire. WD3 4NS 01923 244 258

### SYSTEM: MonoWall 100

# TITLE:

MonoWall 100A

Wall Jamb and Panel Details

**DRAWING NO:** MW100AWJPD

**REV:** 1.0

**DATE:** 25.01.21

**DRAWING BY:** Chris Hardey

SCALE: NTS

The information contained within this drawing is Confidential, and remains the sole property of **Monowa Operable Wall Systems Ltd** COPYRIGHT Monowa Operable Wall Systems Ltd © 2021

monowa

**Operable Wall Systems Ltd** Greenacres, Flaunden Lane, Belsize, Hertfordshire. WD3 4NS 01923 244 258