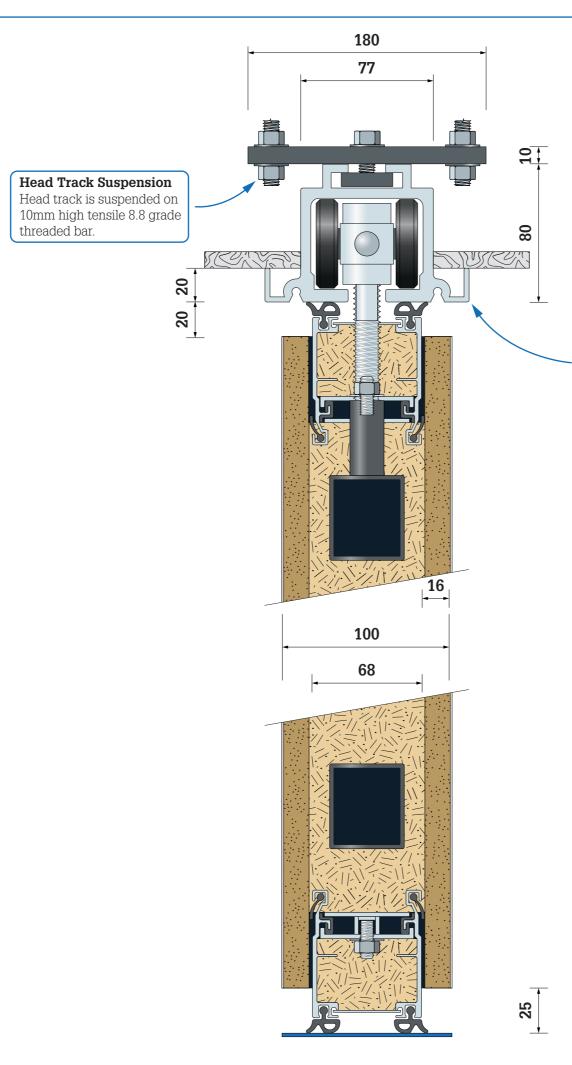

Operable Wall Systems Ltd

Greenacres, Flaunden Lane, Belsize, Hertfordshire. WD3 4NS 01923 244 258

SYSTEM: MonoWall 100

TITLE:

MonoWall 100A

Single Point Panel Cross Section

**DRAWING NO:** MW100ASPCS

**REV:** 1.0

**DATE:** 25.01.21

DRAWING BY: Chris Hardey

SCALE: NTS

The information contained within this drawing is Confidential, and remains the sole property of **Monowa Operable Wall Systems Ltd** COPYRIGHT Monowa Operable Wall Systems Ltd © 2021