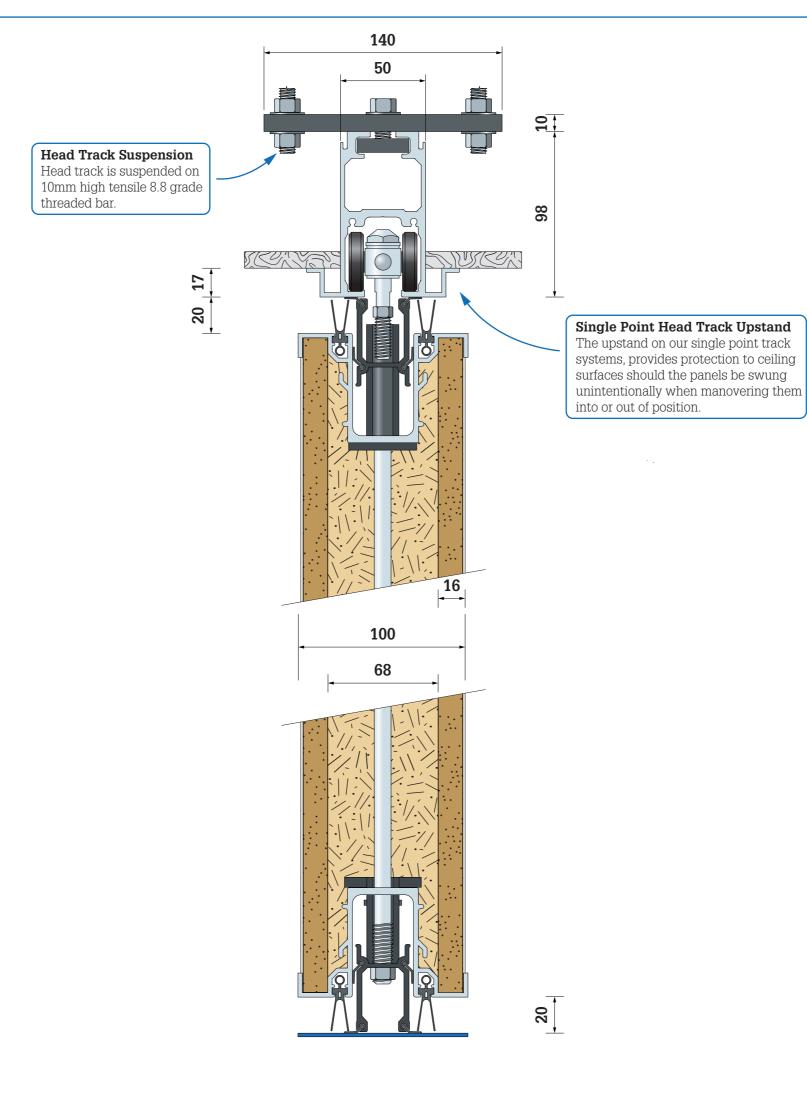

Single Point Head Track Upstand

The upstand on our single point track systems, provides protection to ceiling surfaces should the panels be swung unintentionally when manovering them into or out of position.

#### SYSTEM: MonoWall 100

TITLE:

MonoWall 100D

Single Point Panel Cross Section

**DRAWING NO:** MW100DSPCS

**DATE:** 25.01.21

**DRAWING BY:** Chris Hardey

SCALE: NTS

**REV:** 1.0

The information contained within this drawing is Confidential, and remains the sole property of Monowa Operable Wall Systems Ltd COPYRIGHT Monowa Operable Wall Systems Ltd © 2021