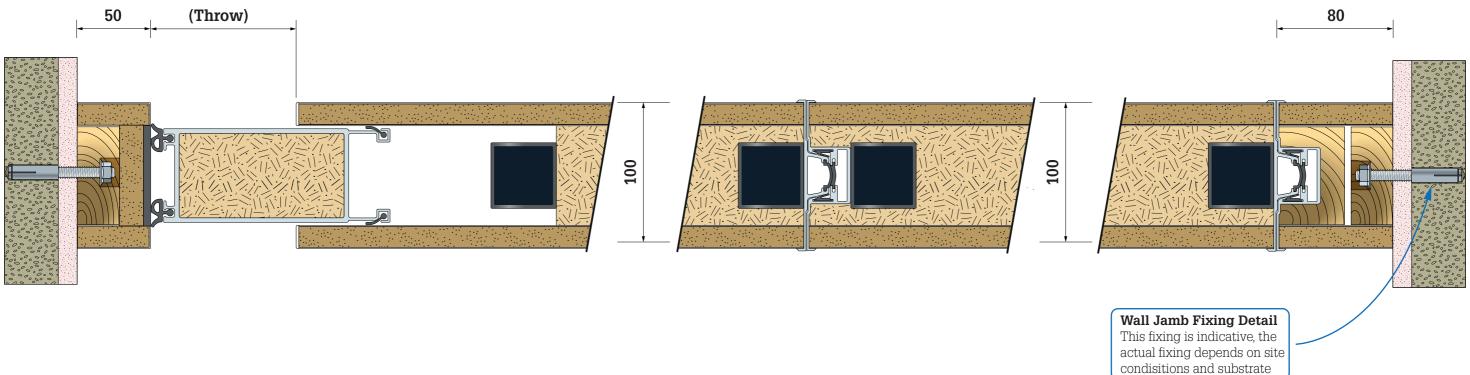

Operable Wall Systems Ltd Greenacres, Flaunden Lane, Belsize, Hertfordshire. WD3 4NS 01923 244 258

### SYSTEM: MonoWall 100

# TITLE:

MonoWall 100A

Wall Jamb and Panel Details

**DRAWING NO:** MW100AWJPD

**REV:** 1.0

**DATE:** 25.01.21

**DRAWING BY:** Chris Hardey

SCALE: NTS

The information contained within this drawing is Confidential, and remains the sole property of **Monowa Operable Wall Systems Ltd** COPYRIGHT Monowa Operable Wall Systems Ltd © 2021

monowa

**Operable Wall Systems Ltd** Greenacres, Flaunden Lane, Belsize, Hertfordshire. WD3 4NS 01923 244 258