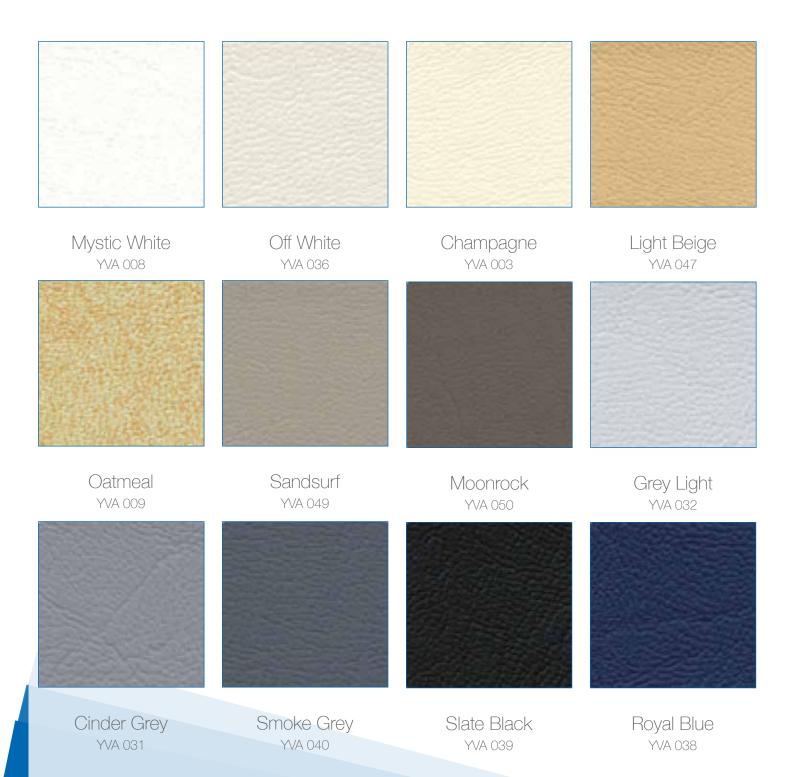

Contents







### Introduction

Our vinyl partitions are available in a wide range of attractive colour options making these partitions fit easily in the decor scheme of your choice.

Made from water based inks (with special colours available to order) you can have your partition set in one colour or you can also order your partitions with a different colour on each side.

As standard all our vinyl partitions:

- Are made from strong, durable, light-fast material.
- Achieve fire retardancy to class '1' and '0' of BS476 Flame Spread and offer an early fire warning by reacting to heat and releasing a vapour which will set off an ionization type smoke detector.
- Are fully washable and contain antimicrobials to protect against mildew, mould and bacteria.



## MonoWave

#### Vinyl Options