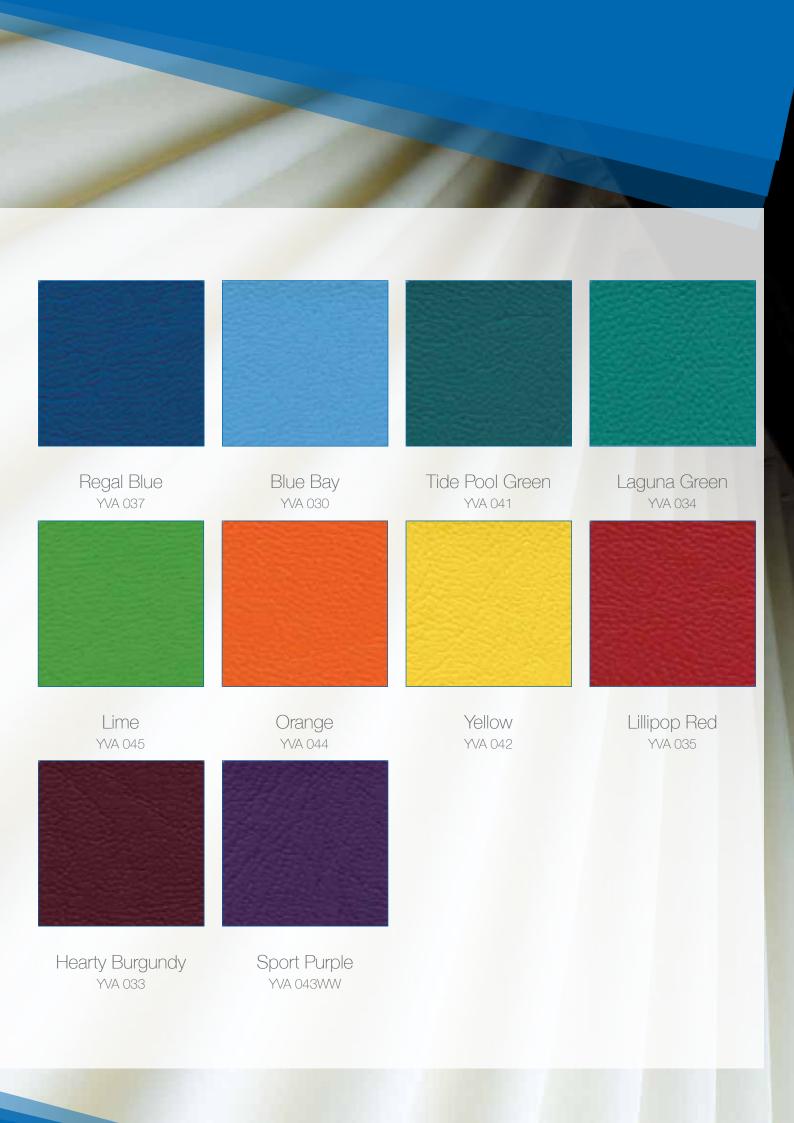

ntents







### Introduction

Our vinyl partitions are available in a wide range of attractive colour options making these partitions fit easily in the decor scheme of your choice.

Made from water based inks (with special colours available to order) you can have your partition set in one colour or you can also order your partitions with a different colour on each side.

As standard all our vinyl partitions:

- Are made from strong, durable, light-fast material.
- Achieve fire retardancy to class '1' and '0' of BS476 Flame Spread and offer an early fire warning by reacting to heat and releasing a vapour which will set off an ionization type smoke detector.
- Are fully washable and contain antimicrobials to protect against mildew, mould and bacteria.



## MonoWave

#### Vinyl Options