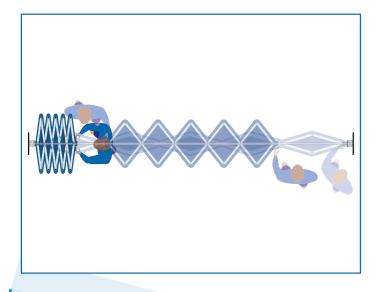

MWA3 - Single Floating Wing Similar to the MWA1 the system is pulled out from one side to close off the opening, with the added ability to be able to

be opened at either end.