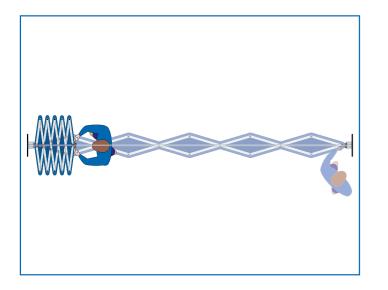

## MWA1 - Single Wing

The system is pulled out from one side to close off the opening, with the lead post of the partition connecting to the wall post via either flush magnetic button catches, or a conventional latching mechanism.