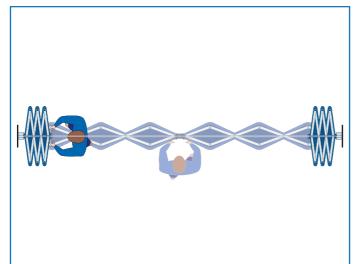

## MWA2 - Bi-Parting

The system pulls out from both sides to close off the opening, with the lead post of the partition connecting to the opposing post via either flush magnetic button catches, or a conventional latching mechanism.