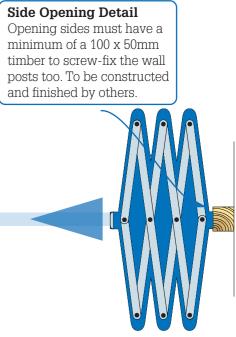

oWave 50

TITLE: MonoWave 50 Vinyl Concertina Single Wing

DRAWING NO: MW50VCPSW

**REV:** 1.0 **DATE:** 20.10.21 **DRAWING BY:** Chris Hardey

SCALE: NTS

The information contained within this drawing is Confidential, and remains the sole property of **Monowa Operable Wall Systems Ltd** COPYRIGHT Monowa Operable Wall Systems Ltd © 2021







**Operable Wall Systems Ltd** Greenacres, Flaunden Lane, Belsize, Hertfordshire. WD3 4NS 01923 244 258

SYSTEM: MonoWave 50

TITLE: MonoWave 50 Vinyl Concertina Bi-Folding

DRAWING NO: MW50VCPBF

**REV:** 1.0 **DATE:** 20.10.21 **DRAWING BY:** Chris Hardey

SCALE: NTS

The information contained within this drawing is Confidential, and remains the sole property of **Monowa Operable Wall Systems Ltd** COPYRIGHT Monowa Operable Wall Systems Ltd © 2021