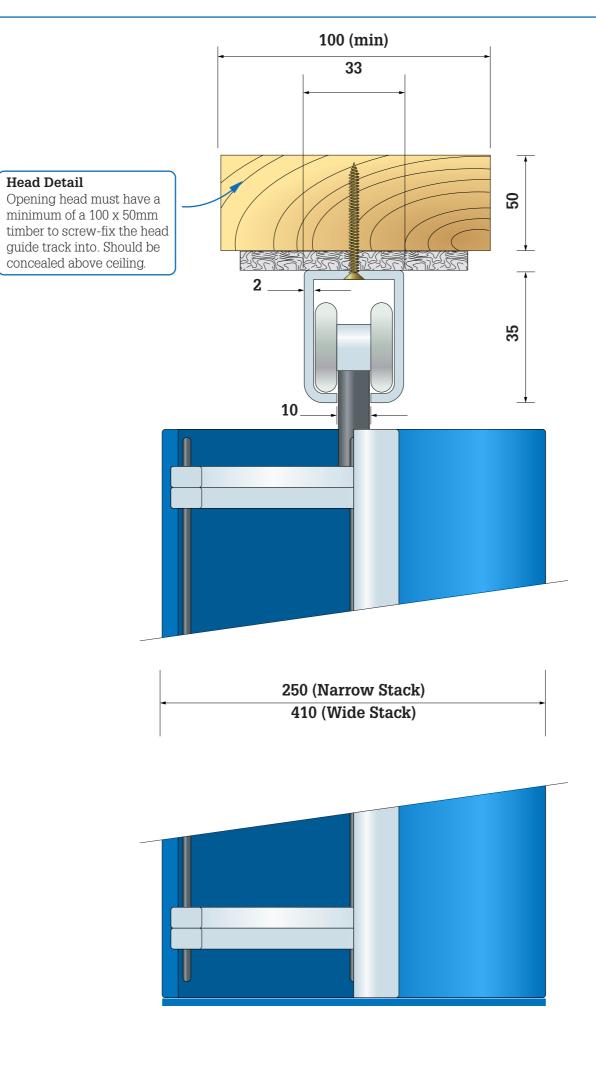

Greenacres, Flaunden Lane, Belsize, Hertfordshire. WD3 4NS 01923 244 258

SYSTEM: MonoWave 50

TITLE: MonoWave 50 Vinyl Concertina Cross Section

DRAWING NO: MW50VCPCS

**REV:** 1.0
 **DATE:** 20.10.21

 **DRAWING BY:** Chris Hardey

SCALE: NTS

The information contained within this drawing is Confidential, and remains the sole property of **Monowa Operable Wall Systems Ltd** COPYRIGHT Monowa Operable Wall Systems Ltd © 2021

**Operable Wall Systems Ltd** Greenacres, Flaunden Lane, Belsize, Hertfordshire. WD3 4NS 01923 244 258