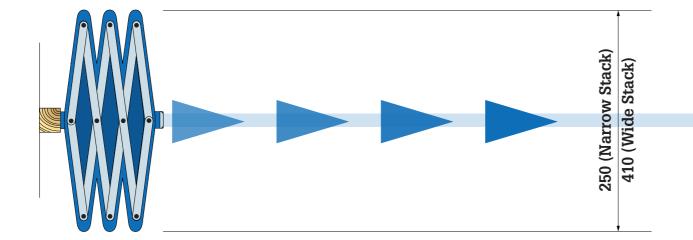

SYSTEM: MonoWave 50

TITLE: MonoWave 50 Vinyl Concertina Single Wing

DRAWING NO: MW50VCPSW

**REV:** 1.0 **DATE:** 20.10.21 **DRAWING BY:** Chris Hardey

SCALE: NTS

The information contained within this drawing is Confidential, and remains the sole property of **Monowa Operable Wall Systems Ltd** COPYRIGHT Monowa Operable Wall Systems Ltd © 2021