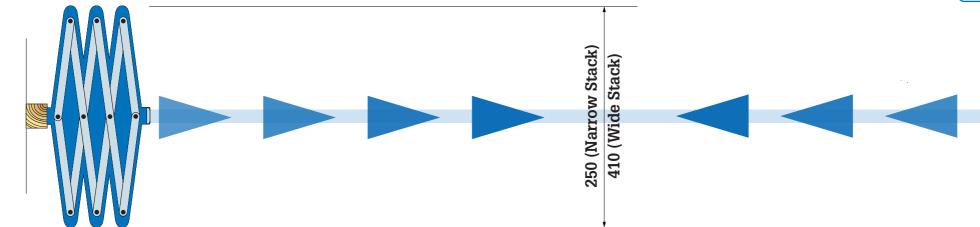

**Operable Wall Systems Ltd** Greenacres, Flaunden Lane, Belsize, Hertfordshire. WD3 4NS 01923 244 258

SYSTEM: MonoWave 50

TITLE: MonoWave 50 Vinyl Concertina Bi-Folding

DRAWING NO: MW50VCPBF

**REV:** 1.0 **DATE:** 20.10.21 **DRAWING BY:** Chris Hardey

SCALE: NTS

The information contained within this drawing is Confidential, and remains the sole property of **Monowa Operable Wall Systems Ltd** COPYRIGHT Monowa Operable Wall Systems Ltd © 2021